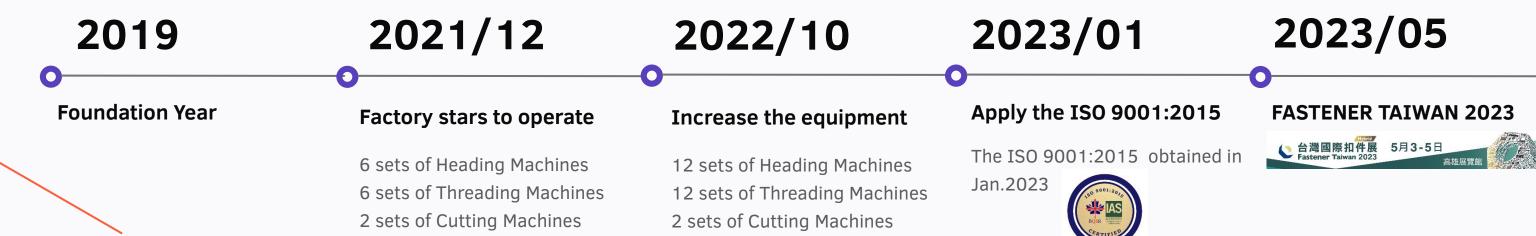

### **Company History**

12 sets of Heading Machines
12 sets of Threading Machines
2 sets of Cutting Machines

#### Threading Machines

12 sets of Heading Machines 12 sets of Threading Machines 2 sets of Cutting Machines

Heading Machines