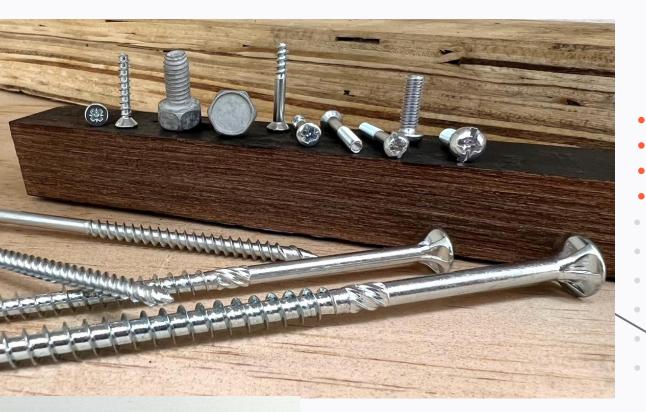

### Products

Material : Carbon Steel - C1022, C10B21, C1008 Stainless Steel - SUS410, SUS430, SUS304, SUS316

**Product Category :** Customized screw **C** Tapping Screw Content PT Screw Machine Screw Self drilling screw Wood Screw