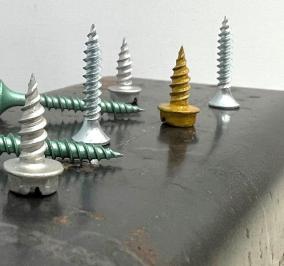

### Products

Capability/Month :

20,000 MPCS/month

🥰 200 ton/month

Surface treatment :

- Zinc plating(Cr3+)
- General Black zinc plating(Cr3+)
- 🥰 Geomet
- Ruspert
- Passivation
- Passivation+wax

6