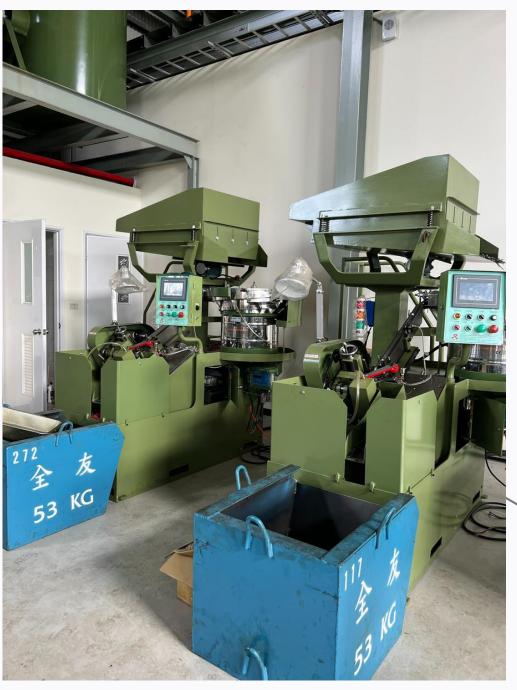

### **Company History**

12 sets of Heading Machines
12 sets of Threading Machines
2 sets of Cutting Machines

#### Threading Machines

12 sets of Heading Machines 12 sets of Threading Machines 2 sets of Cutting Machines

Heading Machines