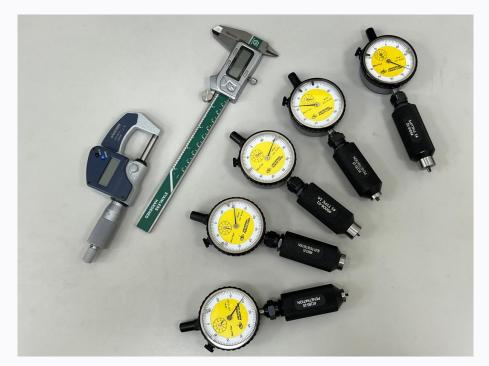

# Qaulity Department

- Screw Drilling Tester
- C Depth Gauge

Vernier Caliper

- C Tensile Testing Machine
- Kan Head Thickness Measurement Machine
- 2.5D Coordinate Measuring Machine