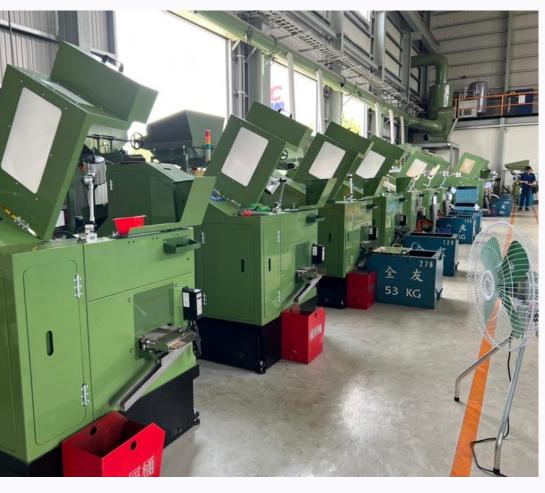

#### Threading Machines

12 sets of Heading Machines 12 sets of Threading Machines 2 sets of Cutting Machines

Heading Machines