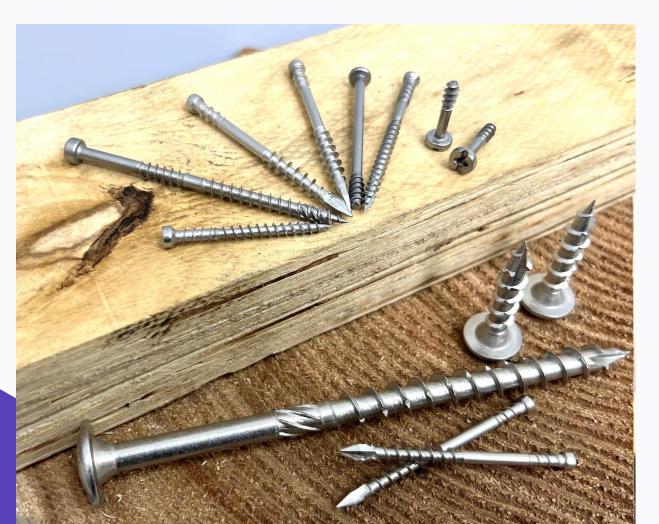

### Products

Material : Carbon Steel - C1022, C10B21, C1008 Stainless Steel - SUS410, SUS430, SUS304, SUS316

**Product Category :** Customized screw **C** Tapping Screw Content PT Screw Machine Screw Self drilling screw Wood Screw