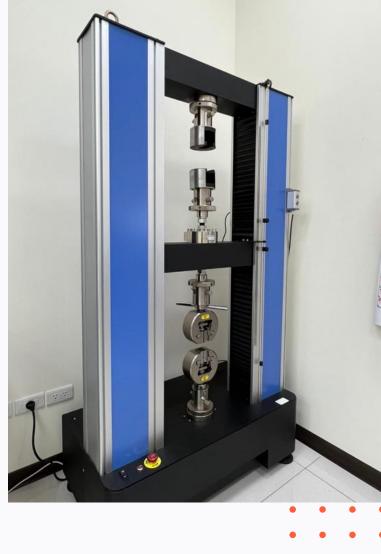

# Qaulity Department

- Screw Drilling Tester
- C Depth Gauge

Vernier Caliper

- C Tensile Testing Machine
- Kan Head Thickness Measurement Machine
- 2.5D Coordinate Measuring Machine