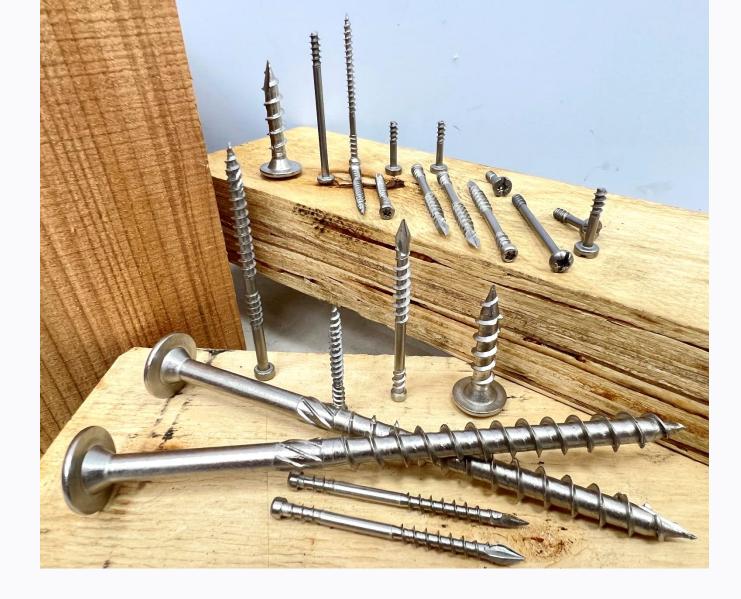

### Products

Material : Carbon Steel - C1022, C10B21, C1008 Stainless Steel - SUS410, SUS430, SUS304, SUS316

**Product Category :** Customized screw **C** Tapping Screw Content PT Screw Machine Screw Self drilling screw Wood Screw