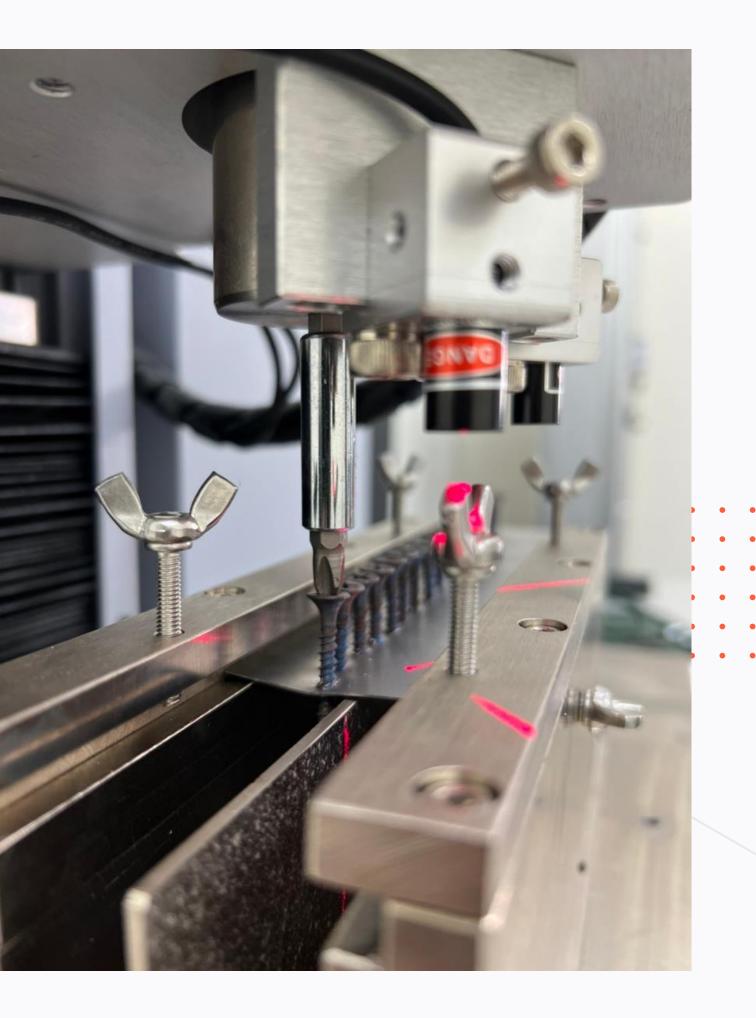

### **Company History**

12 sets of Heading Machines
12 sets of Threading Machines
2 sets of Cutting Machines

#### Threading Machines

12 sets of Heading Machines 12 sets of Threading Machines 2 sets of Cutting Machines

Heading Machines