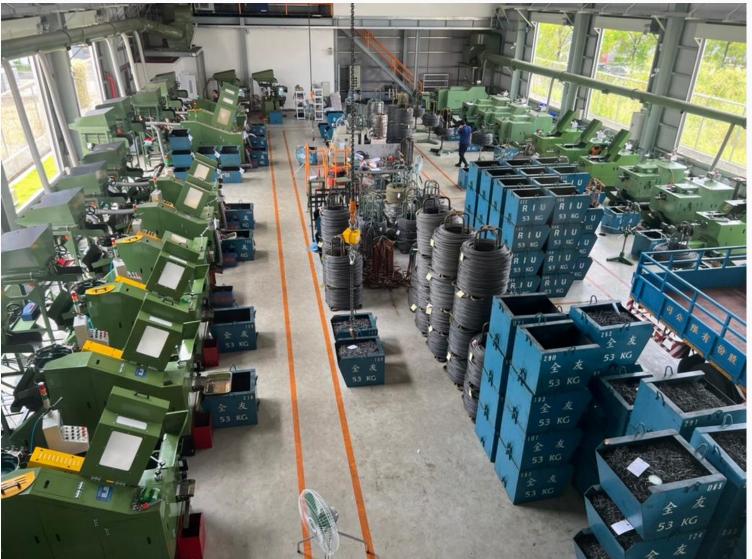

### **Company History**

12 sets of Heading Machines
12 sets of Threading Machines
2 sets of Cutting Machines

#### Threading Machines

12 sets of Heading Machines 12 sets of Threading Machines 2 sets of Cutting Machines

Heading Machines