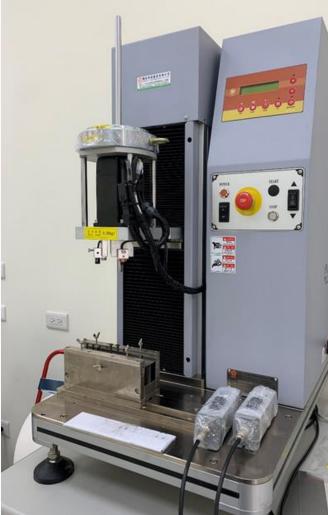

# Qaulity Department

- Screw Drilling Tester
- C Depth Gauge

Vernier Caliper

- C Tensile Testing Machine
- Kan Head Thickness Measurement Machine
- 2.5D Coordinate Measuring Machine